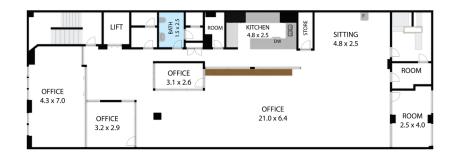

## **Floorplans**

TAL APPROX. FLOOR AREA 241 SQ.M ist every attempt has been made to ensure the accuracy of the floor plan contained here, measurements in