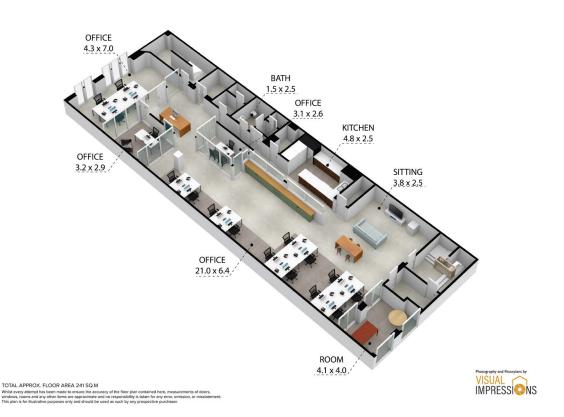

## **Floorplans**

TAL APPROX. FLOOR AREA 241 SQ.M ist every attempt has been made to ensure the accuracy of the floor plan contained here, measurements in